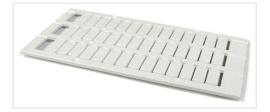

→ Terminal Block Markers

General Information

Extended Product Type: MC812PA 1->10 (x10) Horizontal

**Product ID:** 1SNK160011R0000

**EAN**: 3472591600117

Catalog Description: MC812PA Terminal Block Markers pre-printed: 1->10 (x10) Horizontal

**Long Description:** MC812PA Terminal Block Markers pre-printed : 1->10 (x10) Horizontal.

Ordering

Color: White

Minimum Order Quantity: 1 piece

Customs Tariff Number: 39269097

Popular Downloads

Data Sheet, Technical Information: 1SNK160010D0201