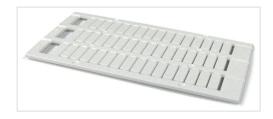

→ Terminal Block Markers

General Information

Extended Product Type: MC812PA 1->10 (x10) Horizontal

**Product ID:** 1SNK160011R0000

**EAN**: 3472591600117

Catalog Description: MC812PA Terminal Block Markers pre-printed: 1->10 (x10) Horizontal

**Long Description:** MC812PA Terminal Block Markers pre-printed : 1->10 (x10) Horizontal.

Ordering

Color: White

Minimum Order Quantity: 1 piece

Customs Tariff Number: 39269097

Popular Downloads

Data Sheet, Technical Information: 1SNK160010D0201