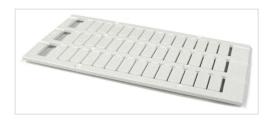

General Information

**Extended Product Type:** MC812PA 1->10 (x10) Vertical

**Product ID**: 1SNK160012R0000

**EAN**: 3472591600124

Catalog Description: MC812PA Terminal Block Markers pre-printed : 1->10 (x10) Vertical

**Long Description:** MC812PA Terminal Block Markers pre-printed: 1->10 (x10) Vertical.

Ordering

Color: White

Minimum Order Quantity: 1 piece

Customs Tariff Number: 39269097

Popular Downloads

Data Sheet, Technical Information: 1SNK160011D0201