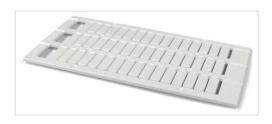

General Information

**Extended Product Type:** MC812PA 1->10 (x10) Vertical

**Product ID**: 1SNK160012R0000

**EAN**: 3472591600124

Catalog Description: MC812PA Terminal Block Markers pre-printed : 1->10 (x10) Vertical

**Long Description:** MC812PA Terminal Block Markers pre-printed: 1->10 (x10) Vertical.

Ordering

Color: White

Minimum Order Quantity: 1 piece

Customs Tariff Number: 39269097

Popular Downloads

Data Sheet, Technical Information: 1SNK160011D0201