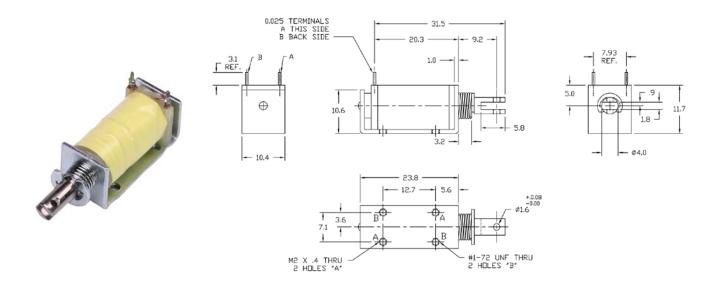

## **Latching DC Pull C-Frame Solenoid**

Size: 0.94" L x 0.41" W x 0.46" H

ALL PRODUCTS ARE ROHS COMPLIANT

See website for coil connection and operation details Solenoid shown latched with plunger fully seated