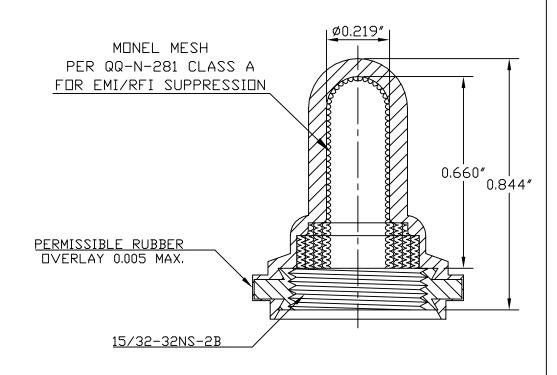

## **SPECIFICATIONS**

Material: HEXSEALS:Silicone rubber conforms to A-A-59588 Class 3,

GR 50 unless otherwise specified.

Mounting Nut: HEXSEALS: Brass, nickel-plated (unless otherwise

noted)

Temperature Range: HEXSEALS: -94°F to +400°F

**Pressure Range:** Exceeds 15 psi internal and 1500 psi external.

**Operational Life:** 50,000 actuations (minimum).

Shelf Life: Excess of 25 years.

Resistant to: Salt spray, sunlight, ozone, weather, fungus, and most

acids and lubricating oils

Agency Recognition: E-SEELS and HEXSEALS are UL-listed to UL

Std. 50 types 1-13, and meet CSA standards.

**Installation:** If a reducing adaptor is required - see page 14 of

HEXSEAL catalog HEX200 for part numbers and drawing.

| · ·                                                                             |                                |       |                         |          |
|---------------------------------------------------------------------------------|--------------------------------|-------|-------------------------|----------|
|                                                                                 | MAT'L CHANGED and REDRAWN      |       |                         | 09.28.09 |
| E   CAD COMPUTER GENERATED                                                      |                                |       |                         | 09.23.02 |
| D UPDATED and REDRAWN                                                           |                                |       | R.C.                    | 07.14.76 |
| REV.                                                                            |                                |       |                         | DATE     |
| MAXIMUM AND MINIMUM MEASURE-<br>MENTS ARE STATED DIRECTLY ON<br>EACH DIMENSION. | 니 EMI/RFI SHIELDED BOOT,       | ENG.  | S. GOK                  | 09.28.09 |
| EACH DIMENSION.                                                                 | <del></del>                    | DWN.  | N.K. STEIGER            | 08.30.65 |
| MAT'L: Silicone Rubber                                                          | ⊨ TOGGLE, SWITCH (IN-1030 RFI) | CHKD. | J. CELLA                | 09.28.09 |
| A-A-59588, Gr.50                                                                |                                | SCALE | <sup>9</sup> (IN-1030 F | DEI/     |
| FINISH: GRAY                                                                    | APM-HEXSEAL CORPORATION        | 3:1   | HEXSEAL                 | ,        |