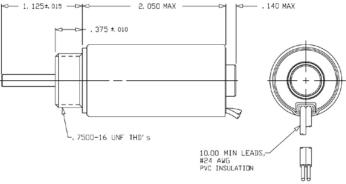

### Size: 1" OD X 2" L

### ALL PRODUCTS ARE RoHS COMPLIANT

Ø1. 020 MAX->

Solenoid shown energized with plunger fully seated Supplied with hex nut shipped loose Spring kits available (consult factory)

| Part No.   | Duty Cycle   | Voltage | Resistance<br>(Ω) ± 5% | Max On<br>Time | Power<br>(W) | Current<br>(A) |
|------------|--------------|---------|------------------------|----------------|--------------|----------------|
| 195207-225 | Intermittent | 12 VDC  | 4.89                   | 32 Secs        | 29.4         | 2.45           |
| 195207-228 | Continuous   | 12 VDC  | 19.20                  | 8              | 7.5          | 0.63           |
| 195207-228 | Intermittent | 24 VDC  | 19.20                  | 32 Secs        | 30.0         | 1.25           |
| 195207-231 | Continuous   | 24 VDC  | 77.40                  | 8              | 7.4          | 0.31           |