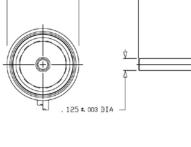

## Model 100

# STA<sup>®</sup> Push DC Tubular Solenoid

### Size: 1" OD X 2" L

### ALL PRODUCTS ARE RoHS COMPLIANT





Ø1. 020 MAX->



Solenoid shown energized with plunger fully seated Supplied with hex nut shipped loose Spring kits available (consult factory)

| Part No.   | Duty Cycle   | Voltage | Resistance<br>(Ω) ± 5% | Max On<br>Time | Power<br>(W) | Current<br>(A) |
|------------|--------------|---------|------------------------|----------------|--------------|----------------|
| 195207-225 | Intermittent | 12 VDC  | 4.89                   | 32 Secs        | 29.4         | 2.45           |
| 195207-228 | Continuous   | 12 VDC  | 19.20                  | 8              | 7.5          | 0.63           |
| 195207-228 | Intermittent | 24 VDC  | 19.20                  | 32 Secs        | 30.0         | 1.25           |
| 195207-231 | Continuous   | 24 VDC  | 77.40                  | 8              | 7