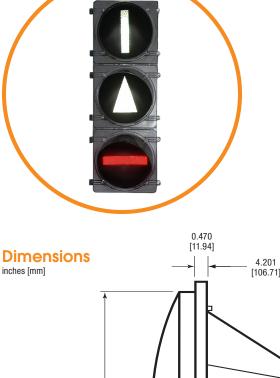

## Application

Dialight's LED Track Signaling was developed specifically for retrofitting systems with existing incandescent bulbs. Installation is easy and straighforward, and the benefits of the LED conversion will be immediate. With superior and more reliable performance, Dialight LED Track Signals feature the lowest wattage in the industry, markedly reducing maintenance and energy costs.

### Features & Benefits

- Robust Hi-Flux technology
- Uniform and vibrant illumination for better visibility
- Up to 10 times longer life than incandescent
- Hard coated lens for abrasion resistance
- · Easy to install into existing signal enclosure
- Convex lens reduces glare and sun reflection
- Years of maintenance-free operation