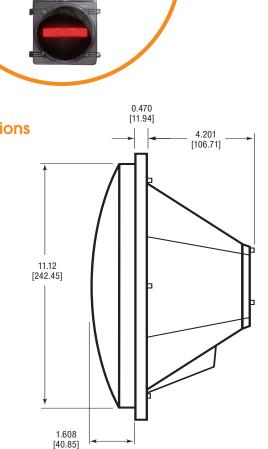

## Application

Dialight's LED Track Signaling was developed specifically for retrofitting systems with existing incandescent bulbs. Installation is easy and straighforward, and the benefits of the LED conversion will be immediate. With superior and more reliable performance, Dialight LED Track Signals feature the lowest wattage in the industry, markedly reducing maintenance and energy costs.

### Features & Benefits

- Robust Hi-Flux technology
- Uniform and vibrant illumination for better visibility
- Up to 10 times longer life than incandescent
- Hard coated lens for abrasion resistance
- · Easy to install into existing signal enclosure
- Convex lens reduces glare and sun reflection
- Years of maintenance-free operation